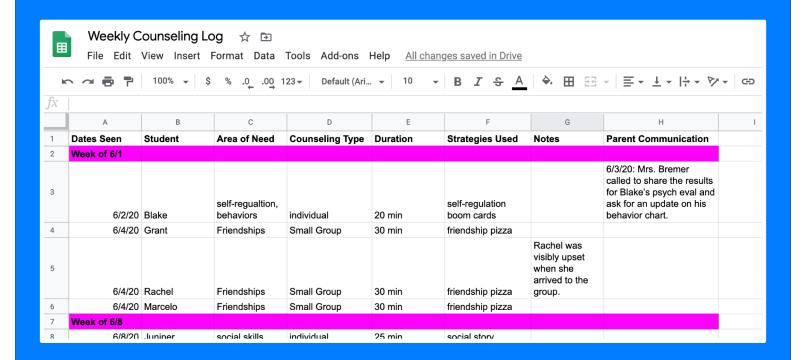

# EDITABLE WEEKLY COUNSELING LOG



## Teacher/Counselor Instructions



### Digital Products TOU

- This product is created and owned by Bright Futures Counseling.
- Please do not share this link. It is for your personal use only.
- Be sure to make a copy of this activity by clicking on the blue "make a copy" button. You can then edit the sheet and make any changes you want.



### Digital Instructions:

- Click on this link.
  - https://bit.ly/weeklycounselinglog
- Click the blue "make a copy" button.
- The document is now editable. You can edit the sheet to fill in your own students' information.
- If you are having any difficulties please don't hesitate to email me at <a href="mailto:rachel@brightfutures-counseling.com">rachel@brightfutures-counseling.com</a>

Copyright © Bright Futures Counseling All rights reserved